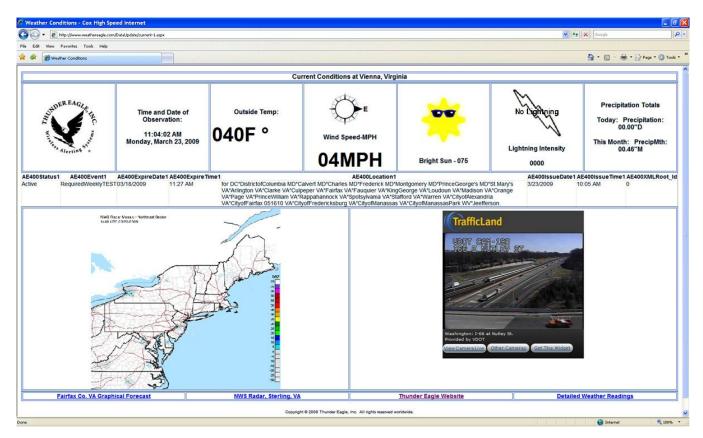

## Web AlertEagle™ Extend NOAA Weather Radio, Emergency Alerts, and Current Weather For Public Access on the Web

Easily customizable displayed information includes:

- Current Conditions from your Texas Weather Instruments weather stations from inside your firewall.
- Add any websites to monitor including outdoor traffic cameras.
- Link to live NOAA Weather Radio audio for you area.
- Links to local, regional and national forecasts and radar.
- Local sunrise and sunset times.
- Real time solar, rainfall and lightning sensor displays.
- EAS/SAME alerts automatically displayed from the Alert Eagle® 400.